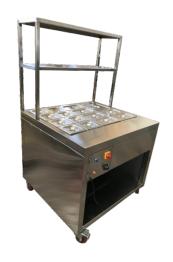

### Hotel Kitchen & Catering Equipments

Stainless Steel sink

Stainless Steel Burner

Stainless Steel Exhaust hood

Stainless Steel Under Counter Fridge with Cold Bain-Mere

Stainless Steel Tandoor

Stainless Steel Food Warmer