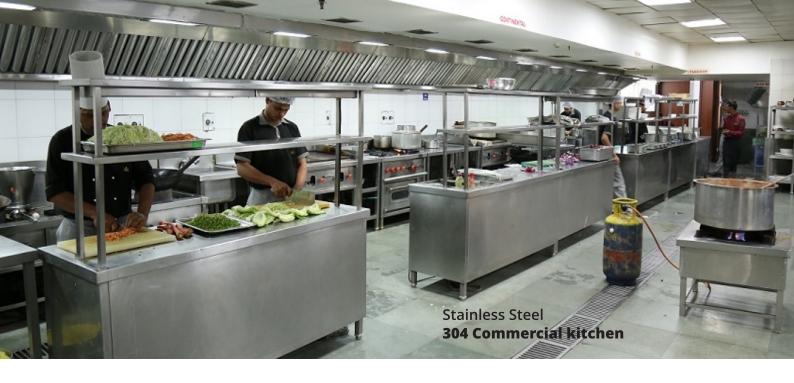

### Hotel Kitchen & Catering Equipments

Stainless Steel sink

Stainless Steel Burner

Stainless Steel Exhaust hood

Stainless Steel Under Counter Fridge with Cold Bain-Mere

Stainless Steel Tandoor

Stainless Steel Food Warmer