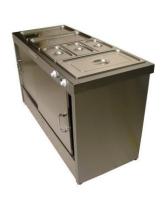

### Hotel Kitchen & Catering Equipments

Stainless Steel sink

Stainless Steel Burner

Stainless Steel Exhaust hood

Stainless Steel Under Counter Fridge with Cold Bain-Mere

Stainless Steel Tandoor

Stainless Steel Food Warmer