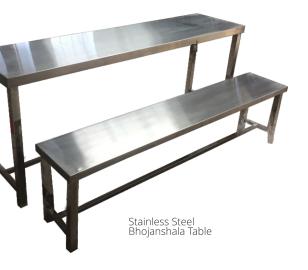

### Stainless Steel **Storage**

Front Opening Bakery Counter

Display Counter

Stainless Steel Dead Body Freezer

Display Chiller

Food Warmer

Four Door Refrigerator

Stainless Steel **Gates** 