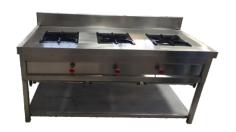

### Hotel Kitchen & Catering Equipments

Stainless Steel sink

Stainless Steel Burner

Stainless Steel Exhaust hood

Stainless Steel Under Counter Fridge with Cold Bain-Mere

Stainless Steel Tandoor

Stainless Steel Food Warmer