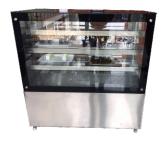

### Stainless Steel **Storage**

Front Opening Bakery Counter

Display Counter

Stainless Steel Dead Body Freezer

Display Chiller

Food Warmer

Four Door Refrigerator

Stainless Steel **Gates** 