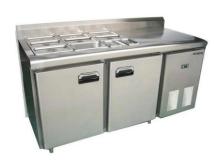

### Hotel Kitchen & Catering Equipments

Stainless Steel sink

Stainless Steel Burner

Stainless Steel Exhaust hood

Stainless Steel Under Counter Fridge with Cold Bain-Mere

Stainless Steel Tandoor

Stainless Steel Food Warmer