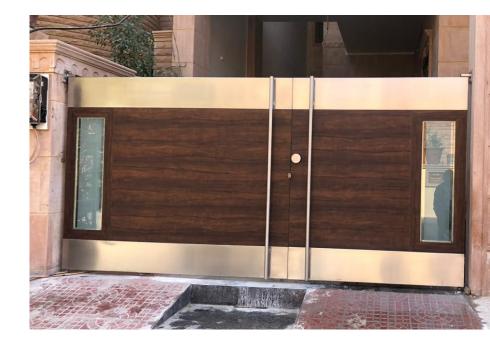

### Stainless Steel **Storage**

Front Opening Bakery Counter

Display Counter

Stainless Steel Dead Body Freezer

Display Chiller

Food Warmer

Four Door Refrigerator

Stainless Steel **Gates** 

# Stainless Steel **Customized Fabrication** work

Gates, Doors, Railings and much more....

#### Stainless Steel Customized Fabrication work

Gates, Doors, Railings and much more....