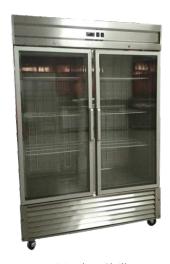

### Stainless Steel **Storage**

Front Opening Bakery Counter

Display Counter

Stainless Steel Dead Body Freezer

Display Chiller

Food Warmer

Four Door Refrigerator

Stainless Steel **Gates** 