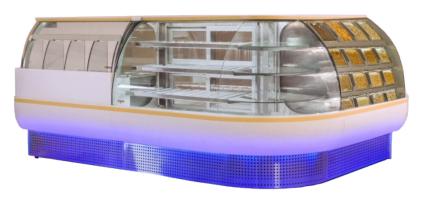

### Sweet Counters & Water Coolers

Stainless Steel water cooler

Stainless Steel Namkeen Counter

Stainless Steel **Sweet** Counter

### Stainless Steel **Storage**

Front Opening Bakery Counter

Display Counter

Stainless Steel Dead Body Freezer

Display Chiller

Food Warmer

Four Door Refrigerator

Stainless Steel **Gates** 