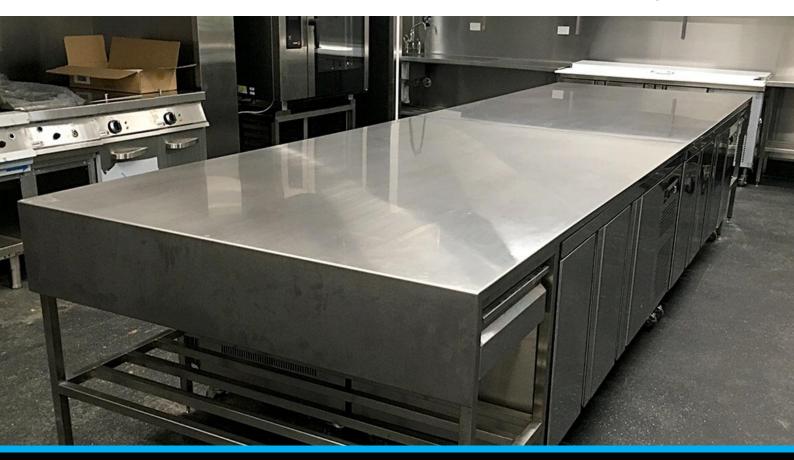

### Hotel Kitchen & Catering Equipments

Stainless Steel sink

Stainless Steel Burner

Stainless Steel Exhaust hood

Stainless Steel Under Counter Fridge with Cold Bain-Mere

Stainless Steel Tandoor

Stainless Steel Food Warmer