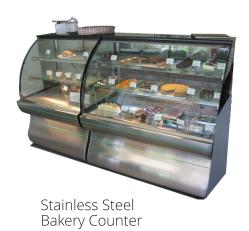

### Stainless Steel **Storage**

Front Opening Bakery Counter

Display Counter

Stainless Steel Dead Body Freezer

Display Chiller

Food Warmer

Four Door Refrigerator

Stainless Steel **Gates** 