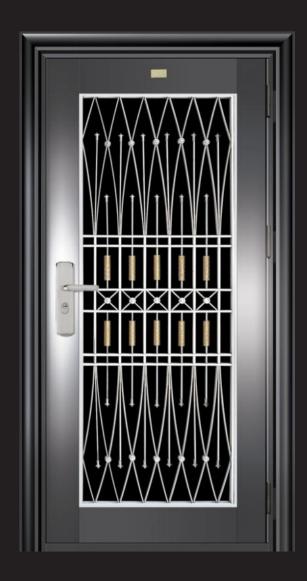

# Blend of Elegance & Style

Stainless Steel imported **Security** Doors

with toughened glass and security key locks