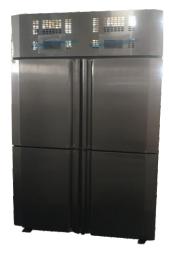

### Stainless Steel **Storage**

Front Opening Bakery Counter

Display Counter

Stainless Steel Dead Body Freezer

Display Chiller

Food Warmer

Four Door Refrigerator

Stainless Steel **Gates** 