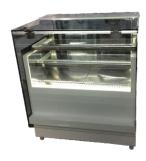

### Stainless Steel **Storage**

Front Opening Bakery Counter

Display Counter

Stainless Steel Dead Body Freezer

Display Chiller

Food Warmer

Four Door Refrigerator

Stainless Steel **Gates** 